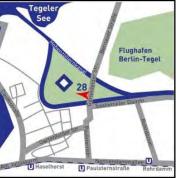

# Location

From highway A100 you follow exit Siemensdamm and follow the street course. The street turns into Nonnendammallee. Follow the Nonnendammallee and turn right into Paulsternstraße. Drive straight ahead until it becomes Gartenfelder Straße. Then on the left you find after a few 100 meters the stated entrance.

> Gartenfelder Straße 28, HW 2 13599 Berlin

Telefon: +49 (30) 310 103 0 Fax: +49 (30) 310 103 108 E-Mail: info@fst-industrie.de

Zentrale: +49 (30) 310 103 - 0

www.fst-industrie.de